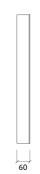

## Technical Information

## Dimensions:

FG - LW | 595x595x60mm | 4.56 Kg FG - NW | 595x595x60mm | 4.6 Kg