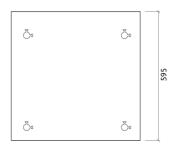

## Dimensions:

FG - LW | 595x595x60mm | 4.56 Kg FG - NW | 595x595x60mm | 4.6 Kg