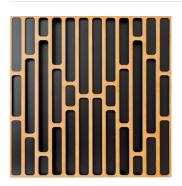

# Wooden QRD Diffuser

# Wooden QRD Diffuser

Logan Diffuser provides diffusion over any bandwidth, given the precise width and depth of the integrated surface treatment. The scattering begins at  $400\,\mathrm{Hz}$  and goes up to  $4000\,\mathrm{Hz}$ . Usable for all noise control, but above all for musical applications.

Logan is a high quality and high-performance solution for broadcasting, recording or post-production studios, and music practice rooms. With a furniture grade quality and available in several woods and finishes.