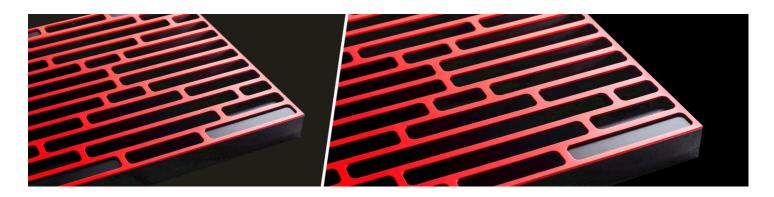

## Logan W - Diffuser

# Wooden QRD Diffuser

# Wooden QRD Diffuser

Logan Diffuser provides diffusion over any bandwidth, given the precise width and depth of the integrated surface treatment. The scattering begins at  $400\,\mathrm{Hz}$  and goes up to  $4000\,\mathrm{Hz}$ . Usable for all noise control, but above all for musical applications.