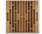

# Wooden QRD Diffuser

# Wooden QRD Diffuser

Logan Diffuser provides diffusion over any bandwidth, given the precise width and depth of the integrated surface treatment. The scattering begins at  $400\,\mathrm{Hz}$  and goes up to  $4000\,\mathrm{Hz}$ . Usable for all noise control, but above all for musical applications.