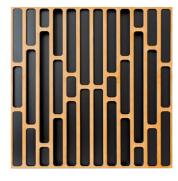

# Wooden QRD Diffuser

# Wooden QRD Diffuser

Logan Diffuser provides diffusion over any bandwidth, given the precise width and depth of the integrated surface treatment. The scattering begins at  $400\,\mathrm{Hz}$  and goes up to  $4000\,\mathrm{Hz}$ . Usable for all noise control, but above all for musical applications.

Logan is a high quality and high-performance solution for broadcasting, recording or post-production studios, and music practice rooms. With a furniture grade quality and available in several woods and finishes.