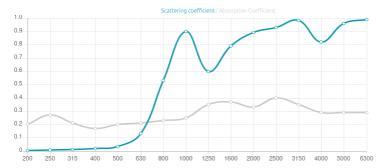

## Performance

# Wooden QRD Diffuser

Logan Diffuser provides diffusion over any bandwidth, given the precise width and depth of the integrated surface treatment. The scattering begins at  $400\,\mathrm{Hz}$  and goes up to  $4000\,\mathrm{Hz}$ . Usable for all noise control, but above all for musical applications.