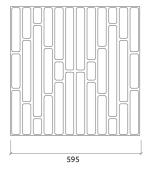

## Technical Information

## Dimensions:

FG - LW | 595x595x60mm | 4.56 Kg FG - NW | 595x595x60mm | 4.6 Kg