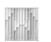

# Wooden QRD Diffuser

# Wooden QRD Diffuser

Logan Diffuser provides diffusion over any bandwidth, given the precise width and depth of the integrated surface treatment. The scattering begins at  $400\,\mathrm{Hz}$  and goes up to  $4000\,\mathrm{Hz}$ . Usable for all noise control, but above all for musical applications.