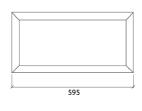

#### Loa Dimi - Absorber

#### Fabric Absorber



## Performance



### Technical Information









#### Features

Type: Absorber Absortion Range: 315 Hz to 5000 Hz Acoustic Class: B | (aw) = 0,8

This product is available in the following Fire Rate: FG | Furniture Grade

PRODUCT COMPOSITION:

Loa | Suede Fabric Finish (FG)

- Acoustic Suede Fabric
- Marine-grade Plywood Structural Frame
- Calibrated Cell Acoustic Foam

Loa | Weave Fabric Finish (FG) \*

- Acoustic Weave Fabric
- Marine-grade Plywood Structural Frame
- Calibrated Cell Acoustic Foam

\* Weave Fabric

100% Polypropylene
Certified to the EU Ecolabel
Certified to Indoor Advantage™ Gold
EN 13501-1 - Class B, s2, d0
Light Fastness - 6 (ISO 105 - B02)
Fastness to Rubbing - Wet: 4, Dry: 4
(ISO 105 - X12)

Cleaning - Vacuum regularly, wipe with a damp cloth using a proprietary upholstery shampoo/soap. For deeper cleaning