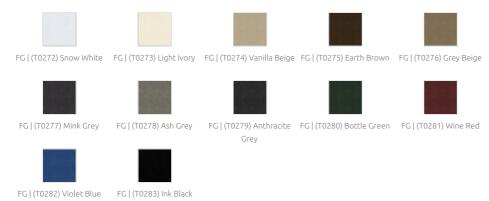

upholstery shampoo/soap. For deeper cleaning use bleach or alcohol.

or for rented studios and rooms.

## Dimensions:

FG - SF | 595x297x40mm | 1.2 Kg FG - WF | 595x297x40mm | 1.4 Kg



#### Loa Dimi - Absorber

#### Fabric Absorber

Loa Dimi is an acoustic panel, part of the Loa range. Loa is a fabric covered acoustic panel, sized at 595 x 297mm.

Loa Dimi can be combined with different panels of the range allowing you to perfectly adapt the acoustic treatment to the characteristics of the room.

Made of high quality fabric Loa range comes with its own fixing solution, allowing it to be directly on the wall, and the option to be used with Artnovion's fixing systems to be compatible with Artnovion's full range of products.

#### **Product finishes**

(FG - SF) Suede Fabric Finishes - NEW



## (FG - WF) Weave Fabric Finishes - NEW



# Purpose

- First reflection Control
- RT reduction
- Flutter echo control
- Reducing excessive reveberation
- Improving speech intellegibility

#### Recommended for

- Hi-Fi Listening Room
- Media Room
- Home Cinema
- Living Room

#### Fixing Systems

Wall & Ceiling







Add-ons





+ M6 Screw Thread receiver - Add-on