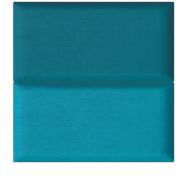

#### Fabric Absorber

Loa Dimi is an acoustic panel, part of the Loa range. Loa is a fabric covered acoustic panel, sized at 595 x 297mm.

Loa Dimi can be combined with different panels of the range allowing you to perfectly adapt the acoustic treatment to the characteristics of the room.

#### **Product finishes**

(FG - SF) Suede Fabric Finishes - NEW

## (FG - WF) Weave Fabric Finishes - NEW