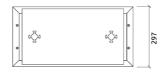

#### Loa Dimi - Absorber

#### Fabric Absorber



## Performance



### Technical Information









#### Features

Type: Absorber Absortion Range: 315 Hz to 5000 Hz Acoustic Class: B | (aw) = 0,8

This product is available in the following Fire Rate: FG | Furniture Grade

PRODUCT COMPOSITION:

Loa | Suede Fabric Finish (FG)

- Acoustic Suede Fabric
- Marine-grade Plywood Structural Frame
- Calibrated Cell Acoustic Foam

Loa | Weave Fabric Finish (FG) \*

- Acoustic Weave Fabric
- Marine-grade Plywood Structural Frame
- Calibrated Cell Acoustic Foam

\* Weave Fabric

100% Polypropylene
Certified to the EU Ecolabel
Certified to Indoor Advantage™ Gold
EN 13501-1 - Class B, s2, d0
Light Fastness - 6 (ISO 105 - B02)
Fastness to Rubbing - Wet: 4, Dry: 4
(ISO 105 - X12)

Cleaning - Vacuum regularly, wipe with a damp cloth using a proprietary upholstery shampoo/soap. For deeper cleaning use