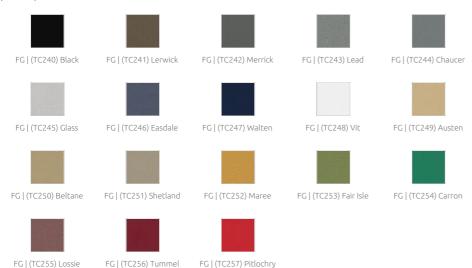

use bleach or alcohol.

or for rented studios and rooms.

## Dimensions:

FG - SF | 595x297x40mm | 1.2 Kg FG - WF | 595x297x40mm | 1.4 Kg



#### Loa Dimi - Absorber

#### Fabric Absorber

Loa Dimi is an acoustic panel, part of the Loa range. Loa is a fabric covered acoustic panel, sized at 595 x 297mm.

Loa Dimi can be combined with different panels of the range allowing you to perfectly adapt the acoustic treatment to the characteristics of the room.

Made of high quality fabric Loa range comes with its own fixing solution, allowing it to be directly on the wall, and the option to be used with Artnovion's fixing systems to be compatible with Artnovion's full range of products.

#### **Product finishes**

(FG - SF) Suede Fabric Finishes - NEW



## (FG - WF) Weave Fabric Finishes - NEW



# Purpose

- First reflection Control
- RT reduction
- Flutter echo control
- Reducing excessive reveberation
- Improving speech intellegibility

#### Recommended for

- Hi-Fi Listening Room
- Media Room
- Home Cinema
- Living Room

#### Fixing Systems

Wall & Ceiling







Add-ons





+ M6 Screw Thread receiver - Add-on