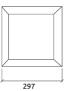

#### Loa - Absorber

#### Fabric Absorber



## Performance



#### Technical Information











#### Features

Type: Absorber Absortion Range: 315 Hz to 5000 Hz Acoustic Class: B | (aw) = 0,8

This product is available in the following Fire Rate: FG | Furniture Grade

PRODUCT COMPOSITION:

Loa | Suede Fabric Finish (FG)

- Acoustic Suede Fabric
- Marine-grade Plywood Structural Frame
- Calibrated Cell Acoustic Foam

Loa | Weave Fabric Finish (FG) \*

- Acoustic Weave Fabric
- Marine-grade Plywood Structural Frame
- Calibrated Cell Acoustic Foam

\* Weave Fabric

100% Polypropylene Certified to the EU Ecolabel Certified to Indoor Advantage™ Gold EN 13501-1 - Class B, s2, d0 Light Fastness - 6 (ISO 105 - B02) Fastness to Rubbing - Wet: 4, Dry: 4 (ISO 105 - X12)

Cleaning - Vacuum regularly, wipe with a damp cloth using a proprietary upholstery shampoo/soap. For deeper cleanin