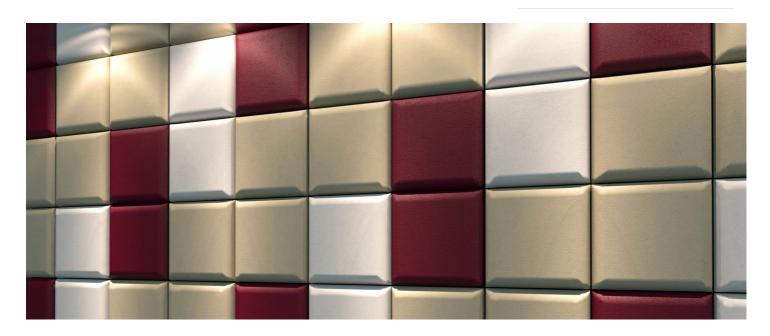

#### Fabric Absorber

Loa is an acoustic panel, part of the Loa range. Loa is a fabric covered acoustic panel, sized at 297  $\times$  297 mm.

Loa can be combined with different panels of the range allowing you to perfectly adapt the acoustic treatment to the characteristics of the room. Made of high quality fabric Loa range comes with its own fixing solution, allowing it to be directly on the wall, and the option to be used with  $\label{prop:continuous} \mbox{Artnovion's fixing systems to be compatible with Artnovion's full range of products.}$ 