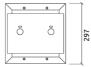

#### Loa - Absorber

#### Fabric Absorber



## Performance



#### Technical Information











#### Features

Type: Absorber Absortion Range: 315 Hz to 5000 Hz Acoustic Class: B | (aw) = 0,8

This product is available in the following Fire Rate: FG | Furniture Grade

PRODUCT COMPOSITION:

Loa | Suede Fabric Finish (FG)

- Acoustic Suede Fabric
- Marine-grade Plywood Structural Frame
- Calibrated Cell Acoustic Foam

Loa | Weave Fabric Finish (FG) \*

- Acoustic Weave Fabric
- Marine-grade Plywood Structural Frame
- Calibrated Cell Acoustic Foam

\* Weave Fabric

100% Polypropylene Certified to the EU Ecolabel Certified to Indoor Advantage™ Gold EN 13501-1 - Class B, s2, d0 Light Fastness - 6 (ISO 105 - B02) Fastness to Rubbing - Wet: 4, Dry: 4 (ISO 105 - X12)

Cleaning - Vacuum regularly, wipe with a damp cloth using a proprietary upholstery shampoo/soap. For deeper cleaning us