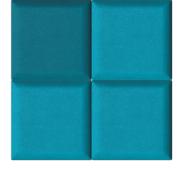

#### Fabric Absorber

Loa is an acoustic panel, part of the Loa range. Loa is a fabric covered acoustic panel, sized at 297  $\times$  297 mm.

Loa can be combined with different panels of the range allowing you to perfectly adapt the acoustic treatment to the characteristics of the room. Made of high quality fabric Loa range comes with its own fixing solution, allowing it to be directly on the wall, and the option to be used with  $\label{prop:continuous} \mbox{Artnovion's fixing systems to be compatible with Artnovion's full range of products.}$ 