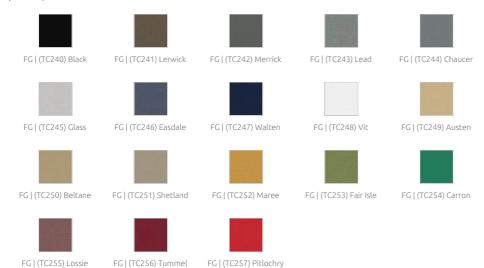

r rented studios and rooms.

## Dimensions:

FG - SF | 297x297x40mm | 0.6 Kg FG - WF | 297x297x40mm | 0.7 Kg



#### Loa - Absorber

#### Fabric Absorber

Loa is an acoustic panel, part of the Loa range. Loa is a fabric covered acoustic panel, sized at 297  $\times$  297 mm.

Loa can be combined with different panels of the range allowing you to perfectly adapt the acoustic treatment to the characteristics of the room. Made of high quality fabric Loa range comes with its own fixing solution, allowing it to be directly on the wall, and the option to be used with  $\label{prop:continuous} \mbox{Artnovion's fixing systems to be compatible with Artnovion's full range of products.}$ 

## **Product finishes**

## (FG - SF) Suede Fabric Finishes - NEW



## (FG - WF) Weave Fabric Finishes - NEW



# Purpose

- First reflection Control
- RT reduction
- Flutter echo control
- Reducing excessive reveberation
- Improving speech intellegibility

#### Recommended for

- Hi-Fi Listening Room
- Media Room
- Home Cinema
- Living Room

#### Fixing Systems

Wall & Ceiling





Add-ons





M6 Screw Thread receiver - Add-on