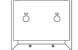

#### Loa - Absorber

#### Fabric Absorber



## Performance



#### Technical Information











#### Features

Type: Absorber Absortion Range: 315 Hz to 5000 Hz Acoustic Class: B | (aw) = 0,8

This product is available in the following Fire Rate: FG | Furniture Grade

PRODUCT COMPOSITION:

Loa | Suede Fabric Finish (FG)

- Acoustic Suede Fabric
- Marine-grade Plywood Structural Frame
- Calibrated Cell Acoustic Foam

Loa | Weave Fabric Finish (FG) \*

- Acoustic Weave Fabric
- Marine-grade Plywood Structural Frame
- Calibrated Cell Acoustic Foam

\* Weave Fabric

100% Polypropylene Certified to the EU Ecolabel Certified to Indoor Advantage™ Gold EN 13501-1 - Class B, s2, d0 Light Fastness - 6 (ISO 105 - B02) Fastness to Rubbing - Wet: 4, Dry: 4 (ISO 105 - X12)

Cleaning - Vacuum regularly, wipe with a damp cloth using a proprietary upholstery shampoo/soap. For deeper cleaning use