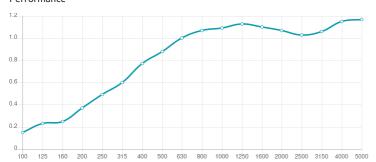

## Performance

#### Features

Type: Absorber Absortion Range: 315 Hz to 5000 Hz Acoustic Class: B | (aw) = 0,8

This product is available in the following Fire Rate: FG | Furniture Grade

PRODUCT COMPOSITION:

Loa | Suede Fabric Finish (FG)