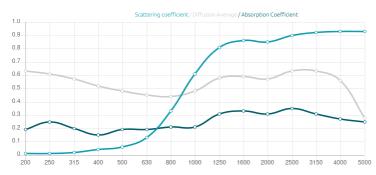

### Performance

Type: 1D - QRD Diffuser Scattering range: 350 Hz to 6000 Hz

This product is available in the following Fire Rate: FG | Furniture Grade

PRODUCT COMPOSITION:

Lagos W | Natural wood veneer (FG) - Natural wood veneer - HMDF and plywood structure

The phase grating surface of the diffuser is designed to provide a more uniform sound field through mid-high frequency diffusion. The well depths are individually tuned to enhance performance at certain frequencies, essentially increasing the effective range of the panel, without compromising the overall linear response – Lagos performs 15-20% lower with a linear frequency response.