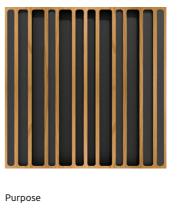

# Lagos W - Diffuser

Wooden QRD Diffuser

Ø

Ø

595

## Wooden QRD Diffuser

Lagos is the result of extensive research into diffusion techniques - it is based on a traditional QRD diffuser, but combine varying widths with each cell depth, overcoming some of the limitations of the standard QRD diffuser.

The phase grating surface of the diffuser is designed to provide a more uniform sound field through mid-high frequency diffusion. The well depths are individually tuned to enhance performance at certain frequencies, essentially increasing the effective range of the panel, without compromising the overall linear response – Lagos performs 15-20% lower with a linear frequency response.

The panels' semi-cylindrical response pattern makes it the perfect solution for multichannel rooms and can easily be installed in specific arrays to provide 2D diffusion. Lagos is available in both wood and fabric finishes, making it a versatile solution to match your performance and design requirements.