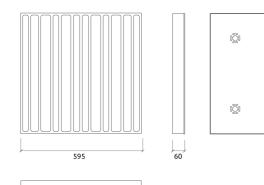

# Lagos W - Diffuser

Wooden QRD Diffuser

Ø

Ø

595

### Dimensions:

FG - LW | 595x595x60mm | 4.06 Kg FG - NW | 595x595x60mm | 4.06 Kg