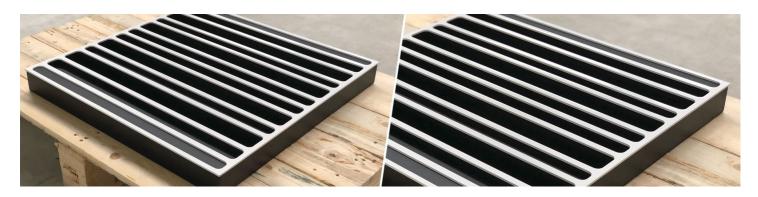

# Lagos W - Diffuser

Wooden QRD Diffuser

Ø

Ø

595

## Wooden QRD Diffuser

Lagos is the result of extensive research into diffusion techniques - it is based on a traditional QRD diffuser, but combine varying widths with each cell depth, overcoming some of the limitations of the standard QRD diffuser.