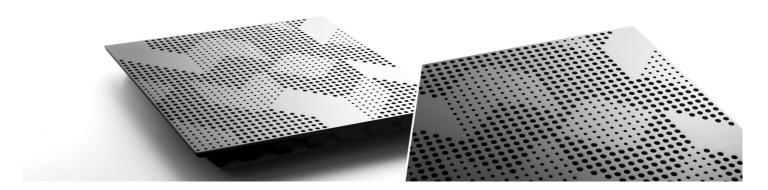

# Komodo absorber is an innovative wooden panel with an acoustically optimised perforation pattern that plays with sound radiation, offering reflection and reverberation control.

 $Komodo\ is\ tuned\ to\ work\ at\ mid-range\ frequencies,\ making\ it\ an\ effective\ tool\ for\ optimizing\ speech\ intelligibility\ whilst\ contributing\ to\ the\ perceived\ described by the perceived\ described\ described by the perceived\ described by the perceived\ described\ descri$ spaciousness of a room.