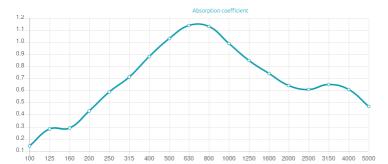

# Performance

# Features

Type: Absorber Absorption Range: 250 Hz to 4000 Hz Acoustic Class: C | (aw) = 0,7

This product is available in the following Fire Rate: FG | Furniture Grade

PRODUCT COMPOSITION:

Komodo | Natural wood veneer (FG)