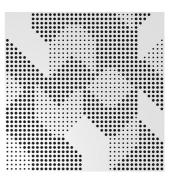

# Komodo absorber is an innovative wooden panel with an acoustically optimised perforation pattern that plays with sound radiation, offering reflection and reverberation control.

 $Komodo\ is\ tuned\ to\ work\ at\ mid-range\ frequencies,\ making\ it\ an\ effective\ tool\ for\ optimizing\ speech\ intelligibility\ whilst\ contributing\ to\ the\ perceived\ described by the perceived\ described\ described by the perceived\ described by the perceived\ described\ descri$ spaciousness of a room.