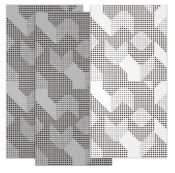

#### Wooden Absorber

Flat reflective surfaces are known to cause interfering reflections and excessive echo, which can impose restrictions on the functionality of your home cinema or hi-fi room. In order to address your specific needs, Artnovion developed the Komodo W Absorber, a decorative and innovative wooden panel with an acoustically optimised perforation pattern that eliminates sound radiation effects, offering reflection and reverberation control.