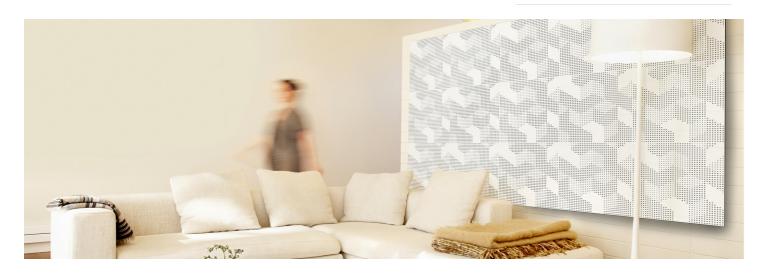

#### Wooden Absorber

Flat reflective surfaces are known to cause interfering reflections and excessive echo, which can impose restrictions on the functionality of your home cinema or hi-fi room. In order to address your specific needs, Artnovion developed the Komodo W Absorber, a decorative and innovative wooden panel with an acoustically optimised perforation pattern that eliminates sound radiation effects, offering reflection and reverberation control.