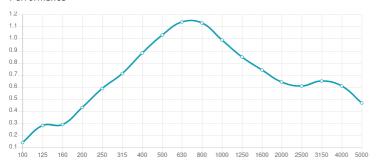

#### Performance

# Features

Type: Absorber
Absorption Range: 250 Hz to 4000 Hz
Acoustic Class: C | (aw) = 0,7

This product is available in the following Fire Rate: FG | Furniture Grade

PRODUCT COMPOSITION:

Komodo | Natural wood veneer (FG)