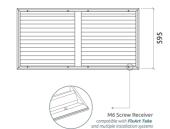

Eight M6 Screw Thread receiver included on each panel.

# Dimensions:

FG - LW | 595x1190x55mm | 3.8 Kg FG - NW | 3x595x1190mm | 55.0 Kg

#### Fixing Systems

Wall & Ceiling

Add-ons

- M6 Screw Thread receiver - Add-on

- Fabric side cover kit