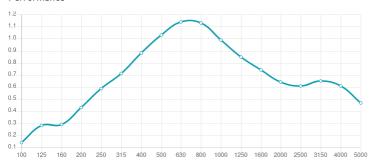

#### Performance

55

# Features

Type: Absorber
Absorption Range: 250 Hz to 4000 Hz
Acoustic Class: C | (aw) = 0,7

This product is available in the following Fire Rate: FG | Furniture Grade

PRODUCT COMPOSITION:

Komodo | Natural wood veneer (FG)