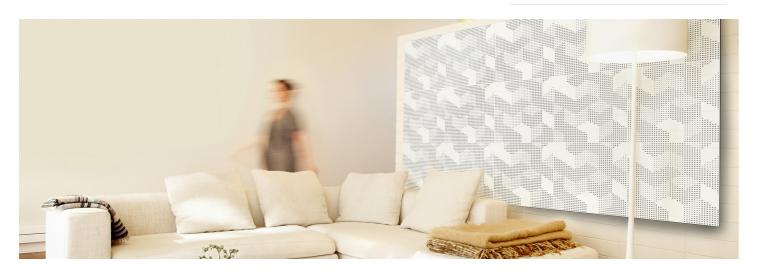

#### Wooden Absorber

Flat reflective surfaces are known to cause interfering reflections and excessive echo, which can impose restrictions on the functionality of your home cinema or hi-fi room. In order to address your specific needs, Artnovion developed the Komodo W Absorber, a decorative and innovative wooden panel with an acoustically optimised perforation pattern that eliminates sound radiation effects, offering reflection and reverberation control.

# Recommended for

- Hi-Fi Listening Room
- Media Room
- Home Cinema
- Living Room