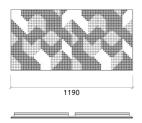

# Dimensions:

FG - LW | 595x1190x55mm | 3.8 Kg FG - NW | 3x595x1190mm | 55.0 Kg