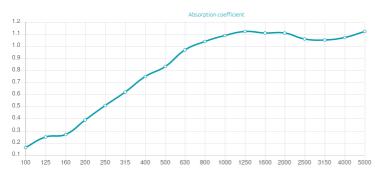

#### Performance

## Features

Type: Absorber

Absorption Range: 250 Hz to 5000 Hz Acoustic Class: B | (aw) = 0,8

This product is available in the following Fire Rate: FG | Furniture Grade

PRODUCT COMPOSITION:

Kamet | Suede Fabric Finish (FG)