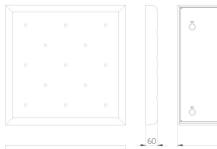

# Dimensions:

FG - SF | 595x595x44mm | 1.97 Kg FG - WF | 595x595x44mm | 3.04 Kg