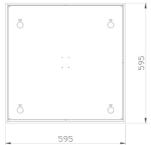

# Dimensions:

FG - SF | 595x595x44mm | 1.97 Kg FG - WF | 595x595x44mm | 3.04 Kg