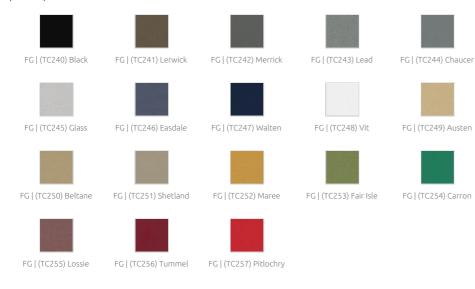

Kamet absorber is available in 10 standard colours, plus customised choices on demand.

## (FG - WF) Weave Fabric Finishes - NEW