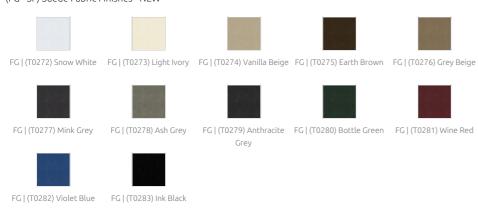

Kamet absorber is available in 10 standard colours, plus customised choices on demand.

## (FG - SF) Suede Fabric Finishes - NEW