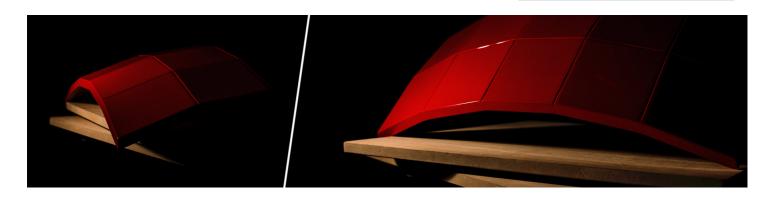

### Wooden Geometric Diffuser

Jaya W Diffuser is a product with an exquisite design, aiming to reach maximum high frequency diffusion. This handmade elliptic panel was designed to give you maximum efficiency in every way, particularly at high frequencies. The scattering of this panel begins at 600 Hz and offers effective and even diffusion up to 6000 Hz.

This premium product is available in a wood finish or in lacquered colours, making it ideal to be used on the front, back or side walls of your room, as well as ceilings.