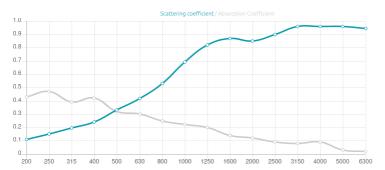

#### Performance

### Wooden Geometric Diffuser

Jaya W Diffuser is a product with an exquisite design, aiming to reach maximum high frequency diffusion. This handmade elliptic panel was designed to give you maximum efficiency in every way, particularly at high frequencies. The scattering of this panel begins at 600 Hz and offers effective and even diffusion up to 6000 Hz.