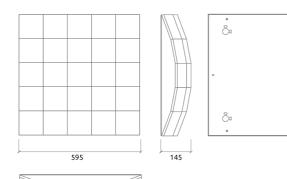

## Dimensions:

FG - LW | 595x595x150mm | 3.4 Kg FG - NW | 595x595x150mm | 3.12 Kg