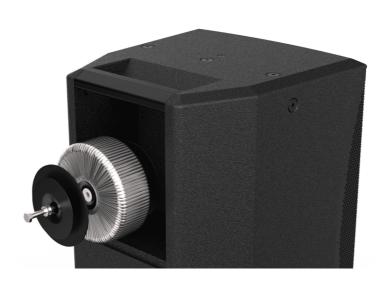

### Product information:

The TRM series are 70/100V line transformers that can be optionally implemented in the passive variants of the VEXO series. Installation is done by removing the backplate of the VEXO series (passive variants only) and replacing it with a 70/100V backplate on which the module is integrated. Like this the high-performance loudspeaker is able to be implemented in 70/100V systems.

# **Product Features:**

| Construction       |          | Aluminium backplate         |
|--------------------|----------|-----------------------------|
|                    |          | Copper toroidal transformer |
| Colours            |          | Black (RAL9005)             |
|                    |          | White (RAL9003)             |
| Compatible devices |          | VEXO112                     |
|                    |          | VEXO115                     |
| Accessories        | Included | M8 x 80 mm (Mounting bolt)  |
|                    |          | Ø 90 mm metal washer        |
|                    |          | Rubber washer               |
|                    |          | M8 washer                   |
|                    |          | M8 spring washer            |