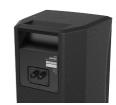

### Product information:

The TRM series are 70/100V line transformers that can be optionally implemented in the passive variants of the VEXO series. Installation is done by removing the backplate of the VEXO series (passive variants only) and replacing it with a 70/100V backplate on which the module is integrated. Like this the high-performance loudspeaker is able to be implemented in 70/100V systems.