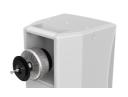

### Product information:

The TRM series are 70/100V line transformers that can be optionally implemented in the passive variants of the VEXO series. Installation is done by removing the backplate of the VEXO series (passive variants only) and replacing it with a 70/100V backplate on which the module is integrated. Like this the high-performance loudspeaker is able to be implemented in 70/100V systems.

# **Product Features:**

| Construction       |          | Aluminium backplate         |
|--------------------|----------|-----------------------------|
|                    |          | Copper toroidal transformer |
| Colours            |          | Black (RAL9005)             |
|                    |          | White (RAL9003)             |
| Compatible devices |          | VEXO112                     |
|                    |          | VEXO115                     |
| Accessories        | Included | M8 x 80 mm (Mounting bolt)  |
|                    |          | Ø 90 mm metal washer        |
|                    |          | Rubber washer               |
|                    |          | M8 washer                   |
|                    |          | M8 spring washer            |

## Variants:

- TRM224/B Black version VEXO112 & VEXO115 240W & 120W power taps
- \* TRM224/W White version VEXO112 & VEXO115 240W & 120W power taps