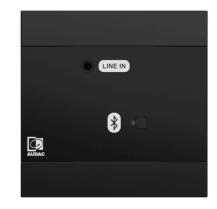

## Product information:

The NWP300 is a Dante<sup>™</sup>/AES67 networked audio input panel, featuring a 3.5 mm jack stereo input connection and an integrated Bluetooth receiver which can transmit audio signals in a Dante<sup>™</sup> audio network.

Various further integrated functions such as integrated equalizing, automatic level control and other device settings can be configured through the AUDAC Touch™ app.

The front panel is finished with high-grade materials such as hardened glass makes them blend into any environment. These wall panels are compatible with standard EU-style in-wall boxes, these wall panels are the ideal solution for solid and hollow walls.

## Additional Inputs:

Bluetooth