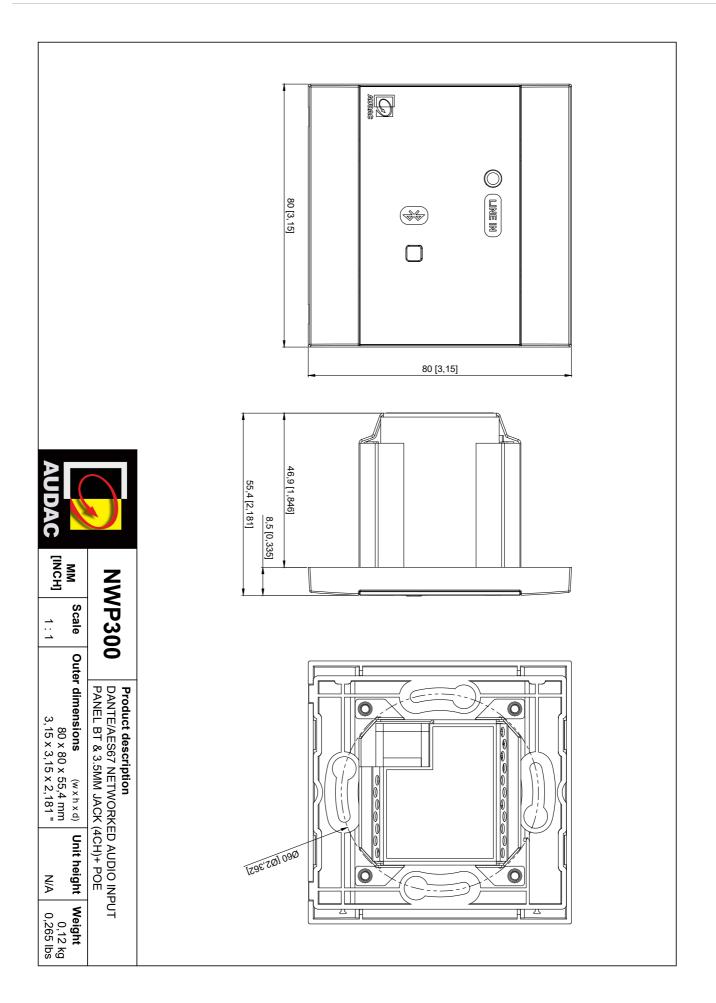

## Product information:

The NWP300 is a Dante<sup>™</sup>/AES67 networked audio input panel, featuring a 3.5 mm jack stereo input connection and an integrated Bluetooth receiver which can transmit audio signals in a Dante<sup>™</sup> audio network.

Various further integrated functions such as integrated equalizing, automatic level control and other device settings can be configured through the AUDAC Touch™ app.

The front panel is finished with high-grade materials such as hardened glass makes them blend into any environment. These wall panels are compatible with standard EU-style in-wall boxes, these wall panels are the ideal solution for solid and hollow walls.

## Additional Inputs:

Bluetooth