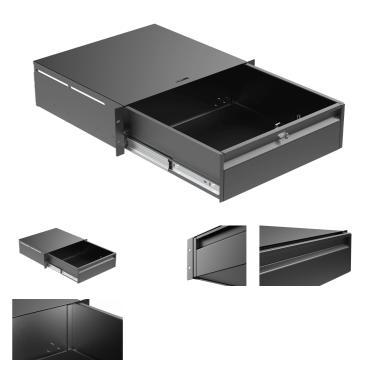

## Product information:

The RDx20x series of 19" rack drawers comes available in 1U, 2U and 3U unit heights with and without lock. The chassis is constructed of 1,5 mm thick cold rolled steel, while the tray is finished in 1,2 mm thick cold rolled steel. They feature full extension 3 section drawer rails, pushout holes on the back of the tray for cable insertion, a rubber anti slip liner, a full-width handle and optional back supports (RD2S) for increased load capacity (only 2U and 3U).

## **Product Features:**

| Dimensions |        | 483 x 132.5 x 393 mm (W x H x D)     |
|------------|--------|--------------------------------------|
|            | Inside | 400.6 x 126.8 x 367.4 mm (W x H x D) |
| Weight     |        | 7.68 kg                              |
| Max. load  |        | 20 kg                                |
|            |        | 40 kg (with back supports)           |