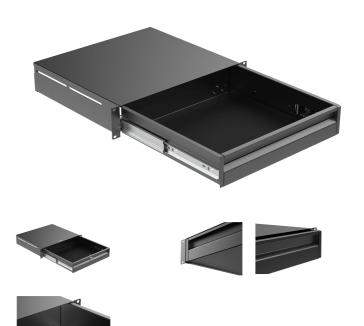

## Product information:

The RDx20x series of 19" rack drawers comes available in 1U, 2U and 3U unit heights with and without lock. The chassis is constructed of 1,5 mm thick cold rolled steel, while the tray is finished in 1,2 mm thick cold rolled steel. They feature full extension 3 section drawer rails, pushout holes on the back of the tray for cable insertion, a rubber anti slip liner, a full-width handle and optional back supports (RD2S) for increased load capacity (only 2U and 3U).

## **Product Features:**

| Dimensions |        | 483 x 88.1 x 393 mm (W x H x D)     |
|------------|--------|-------------------------------------|
|            | Inside | 400.6 x 82.4 x 367.4 mm (W x H x D) |
| Weight     |        | 6.55 kg                             |
| Max. load  |        | 20 kg                               |
|            |        | 40 kg (with back supports)          |