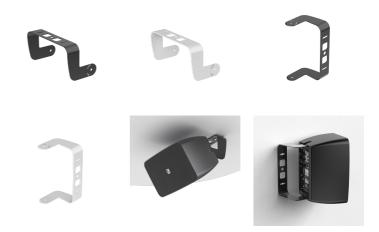

#### Product information:

You can rely on the MBK455 angled mounting bracket set\* for an extra inclination of 90° for the ARES5A when needed. This 90° bracket makes it possible to mount the ARES5A set to a smartboard or trolley neatly concealing the bracket away. The MBK455 is also perfectly suited for mounting to various ceiling surfaces.

## **Product Features:**

| Mounting     | 90° (central position) ± 30° up & 45° down tilt |
|--------------|-------------------------------------------------|
| Weight       | 0.46 kg (pair)                                  |
| Construction | Zinc plated steel 2 mm                          |
| Finish       | Structured powder coating                       |
| Colours      | Black (RAL9005) (MBK455/B)                      |
|              | White (RAL9003) (MBK455/W)                      |

## Variants:

- MBK455/B Black version
- MBK455/W White version