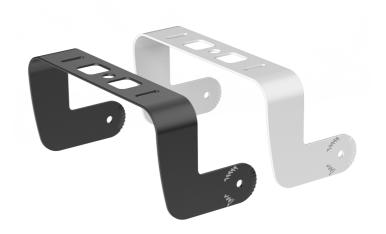

#### Product information:

You can rely on the MBK455 angled mounting bracket set\* for an extra inclination of 90° for the ARES5A when needed. This 90° bracket makes it possible to mount the ARES5A set to a smartboard or trolley neatly concealing the bracket away. The MBK455 is also perfectly suited for mounting to various ceiling surfaces.

## **Product Features:**

| Mounting     | 90° (central position) ± 30° up & 45° down tilt |
|--------------|-------------------------------------------------|
| Weight       | 0.46 kg (pair)                                  |
| Construction | Zinc plated steel 2 mm                          |
| Finish       | Structured powder coating                       |
| Colours      | Black (RAL9005) (MBK455/B)                      |
|              | White (RAL9003) (MBK455/W)                      |

## Variants:

- MBK455/B Black version
- MBK455/W White version