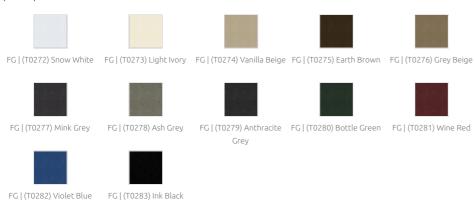

257x257x20mm | 0.06 Kg FR - TT | 257x257x20mm | 0.1 Kg



# Myriad 20 AE - Absorber

### PET Wool

More than a simple acoustic panel, Myriad AE is a design tool that thrives on creativity and imagination. Myriad AE has a lean, elegant shape and comes with a fabric-covered front, and is easily glued to surfaces, and is supplied with an installation template to simplify installing panels with perfect spacing. Built for high-frequency reverberation control, Myriad AE is made of a recycled PET core that rates as a Class 1 material according to the OEKO-TEX@ Standard 100. It is available in 3 different fabric finishes, providing multiple colour options and combinations to take the acoustic design possibilities even further.

### **Product finishes**

### (FG - SF) Suede Fabric Finishes - NEW



# (FR - GP) Glazed PET Finish





FR | (F16) White Raw PET FR | (F17) Black Raw PET

# (FR - TT) Felted Fabric Finishes



### Purpose

- Noise Control
- High-frequency absorption
- RT reduction
- Improving speech intelligibility

# Recommended for

- Office
- -Meeting room
- Conference room
- Open workspace
- Coffee shop
- Restaurant

# Fixing Systems

Wall & Ceiling



+ GlueArt 2.0