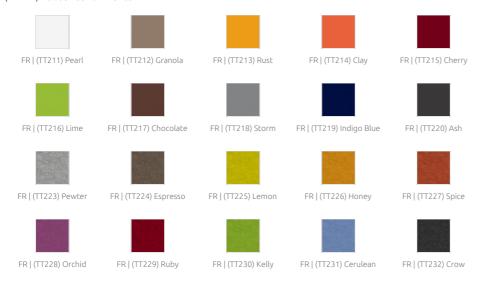

tic panel, Myriad AE is a design tool that thrives on creativity and imagination. Myriad AE has a lean, elegant shape and comes with a fabric-covered front, and is easily glued to surfaces, and is supplied with an installation template to simplify installing panels with perfect spacing. Built for high-frequency reverberation control, Myriad AE is made of a recycled PET core that rates as a Class 1 material according to the OEKO-TEX@ Standard 100. It is available in 3 different fabric finishes, providing multiple colour options and combinations to take the acoustic design possibilities even further.

### **Product finishes**

### (FG - SF) Suede Fabric Finishes - NEW



# (FR - GP) Glazed PET Finish





FR | (F16) White Raw PET FR | (F17) Black Raw PET

# (FR - TT) Felted Fabric Finishes



### Purpose

- Noise Control
- High-frequency absorption
- RT reduction
- Improving speech intelligibility

# Recommended for

- Office
- -Meeting room
- Conference room
- Open workspace
- Coffee shop
- Restaurant

# Fixing Systems

Wall & Ceiling



+ GlueArt 2.0