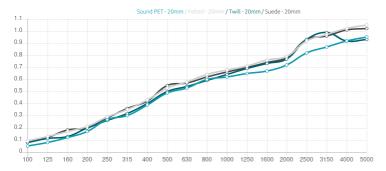

### Performance

### Features

Type: Absorber Absorption Range: 400 Hz to 8000 Hz Acoustic Class: B | ( $\alpha$ w) = 0,85

Recycled PET absorption- Class 1 product according to the OEKO-TEX@ Standard 100.

This product is available in the following Fire Rates: FG | Furniture Grade FR | Fire Rated