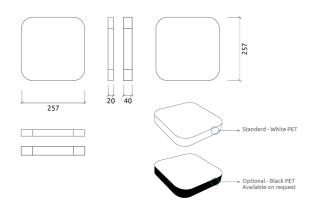

# Technical Information

Available Option: The PET used in this product is in the standard white finish. A black PET option is available upon request.

The PET core is a material made entirely from recycled PET plastic, that undergoes an environmentally-friendly transformation process into the non-woven acoustic core we use in this panel. To keep this process as efficient as possible, the thickness of the product may vary slightly (±3mm).

## Dimensions:

FG - SF | 257x257x20mm | 0.08 Kg FR - GP | 257x257x20mm | 0.06 Kg FR - TT | 257x257x20mm | 0.1 Kg