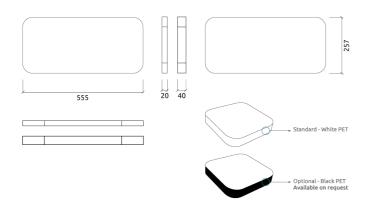

### Dimensions:

FG - SF | 555x257x20mm | 0.2 Kg FR - GP | 555x257x20mm | 0.18 Kg FR - TT | 555x257x20mm | 0.22 Kg

Available Option: The PET used in this product is in the standard white finish. A black PET option is available upon request.

The PET core is a material made entirely from recycled PET plastic, that undergoes an environmentally-friendly transformation process into the non-woven acoustic core we use in this panel. To keep this process as efficient as possible, the thickness of the product may vary slightly (±3mm).