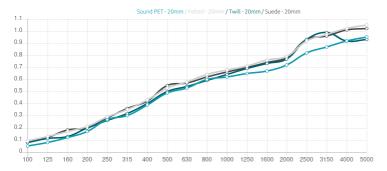

### Performance

### Features

Type: Absorber Absorption Range: 400 Hz to 8000 Hz Acoustic Class: B | ( $\alpha$ w) = 0,85

Recycled PET absorption- Class 1 product according to the OEKO-TEX@ Standard 100.

This product is available in the following Fire Rates: FG | Furniture Grade FR | Fire Rated