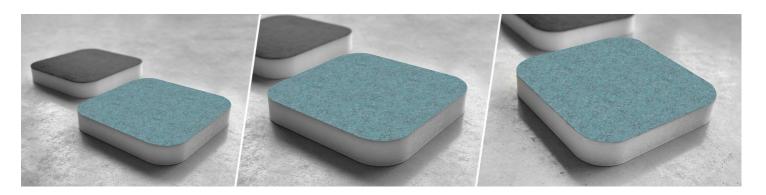

### PET Wool

More than a simple acoustic panel, Myriad AE is a design tool that thrives on creativity and imagination. Myriad AE has a lean, elegant shape and comes with a fabric-covered front, and is easily glued to surfaces, and is supplied with an installation template to simplify installing panels with perfect spacing. Built for high-frequency reverberation control, Myriad AE is made of a recycled PET core that rates as a Class 1 material according to the OEKO-TEX® Standard 100. It is available in 3 different fabric finishes, providing multiple colour options and combinations to take the acoustic design possibilities even further.

### (FG - SF) Suede Fabric Finishes - NEW