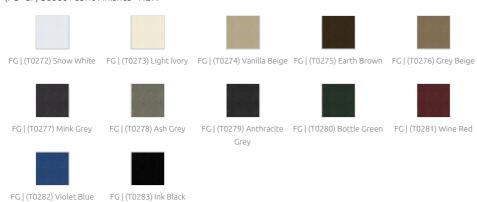

57x20mm | 0.18 Kg FR - TT | 555x257x20mm | 0.22 Kg



# Myriad Dimi 20 AE - Absorber

### PET Wool

More than a simple acoustic panel, Myriad AE is a design tool that thrives on creativity and imagination. Myriad AE has a lean, elegant shape and comes with a fabric-covered front, and is easily glued to surfaces, and is supplied with an installation template to simplify installing panels with perfect spacing. Built for high-frequency reverberation control, Myriad AE is made of a recycled PET core that rates as a Class 1 material according to the OEKO-TEX® Standard 100. It is available in 3 different fabric finishes, providing multiple colour options and combinations to take the acoustic design possibilities even further.

### **Product finishes**

### (FG - SF) Suede Fabric Finishes - NEW



# (FR - GP) Glazed PET Finish





FR | (F16) White Raw PET FR | (F17) Black Raw PET

### (FR - TT) Felted Fabric Finishes



# 257

### Purpose

- Noise Control
- High-frequency absorption
- RT reduction
- Improving speech intelligibility

### Recommended for

- Office
- -Meeting room
- Conference room
- Open workspace
- Coffee shop
- Restaurant

# Fixing Systems

Wall & Ceiling



+ GlueArt 2.0