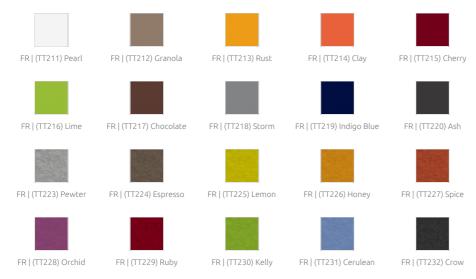

c panel, Myriad AE is a design tool that thrives on creativity and imagination. Myriad AE has a lean, elegant shape and comes with a fabric-covered front, and is easily glued to surfaces, and is supplied with an installation template to simplify installing panels with perfect spacing. Built for high-frequency reverberation control, Myriad AE is made of a recycled PET core that rates as a Class 1 material according to the OEKO-TEX® Standard 100. It is available in 3 different fabric finishes, providing multiple colour options and combinations to take the acoustic design possibilities even further.

### **Product finishes**

### (FG - SF) Suede Fabric Finishes - NEW



# (FR - GP) Glazed PET Finish





FR | (F16) White Raw PET FR | (F17) Black Raw PET

### (FR - TT) Felted Fabric Finishes



# 257

### Purpose

- Noise Control
- High-frequency absorption
- RT reduction
- Improving speech intelligibility

### Recommended for

- Office
- -Meeting room
- Conference room
- Open workspace
- Coffee shop
- Restaurant

# Fixing Systems

Wall & Ceiling



+ GlueArt 2.0