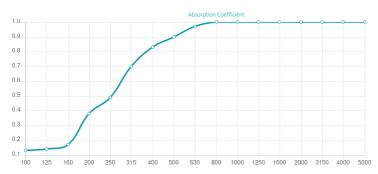

### Features

Absorption Range: 315 Hz to 4000 Hz Acoustic Class: B | (aw) = 0,80

This product is available in the following Fire Rates: FG | Furniture Grade FR | Fire Rated

PRODUCT COMPOSITION:

Troy Med | - Fire Retardant Acoustic Antimicrobial Fabric |

Antimicrobial & Cleanable Fabric Finish (FG)

- Fire Retardant Acoustic Antimicrobial Fabric | Antimicrobial & Cleanable Fabric Finish
- Marine-grade Plywood Structural Frame
- Sound PET acoustic core Euro Class B

Troy Med | - Fire Retardant Acoustic Antimicrobial Fabric | Antimicrobial & Cleanable Fabric Finish (FR) - Fire Retardant Acoustic Antimicrobial Fabric | Antimicrobial & Cleanable Fabric Finish - Fire Retardant HMDF Structural Frame

- Sound PET acoustic core - Euro Class B

This panel is installed with an integrated fixing system