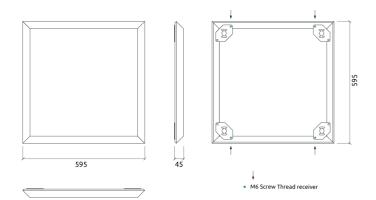

## Dimensions:

FG - TB | 595x595x45mm | 2.47 Kg FR - TB | 595x595x45mm | 2.47 Kg