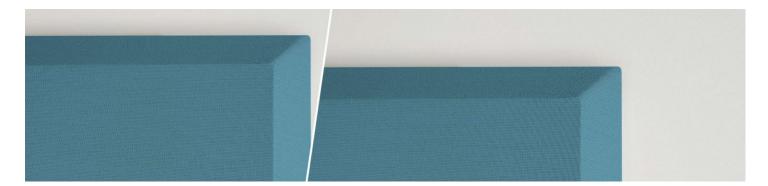

Troy is an efficient fabric absorber panel, with high-performance levels reaching down to the 315 Hz region. Troy's outer frame encloses all sides of the panel, that also has a simple, integrated fixing system, that installs the panel flush to the surface, which make this panel a perfect choice for ceiling and wall applications.