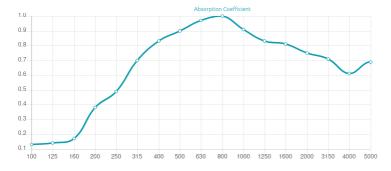

#### Features

Absorption Range: 315 Hz to 5000 Hz Acoustic Class: C | (aw) = 0,75

This product is available in the following Fire Rate: FR | Fire Rated

PRODUCT COMPOSITION:

Troy Med CL | Acoustic Antimicrobial & Cleanable Faux Leather (FR)