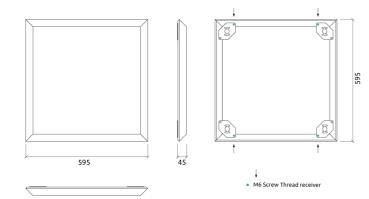

# artnovion



#### Performance



## Technical Information





#### Features

Absorption Range: 315 Hz to 5000 Hz Acoustic Class: C | (aw) = 0,75

This product is available in the following Fire Rate: FR | Fire Rated

PRODUCT COMPOSITION:

Troy Med CL | Acoustic Antimicrobial & Cleanable Faux Leather (FR)

- Acoustic Antimicrobial & Cleanable Faux Leather

- Fire Retardant HMDF Structural Frame

- Sound PET acoustic core - Euro Class B

This panel is installed with an integrated fixing system, hung on screws.

Also compatible with the following fixing systems.

### Dimensions:

FR - TB | 595x595x45mm | 2.47 Kg

## artnovion

## **Troy Med CL SQR - Absorber**

Noise in healthcare facilities is a well know problem with serious consequences. Acoustic levels in today's hospitals are the highest ever documented and have a tremendous impact on the priva