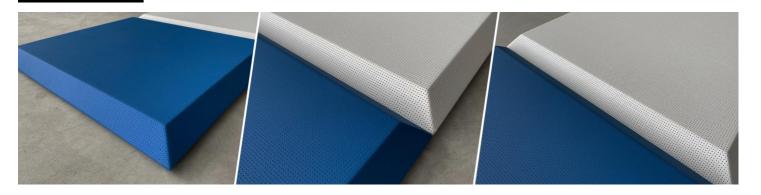

Troy is an efficient fabric absorber panel, with high-performance levels reaching down to the 315 Hz region. Troy's outer frame encloses all sides of the panel, that also has a simple, integrated fixing system, that installs the panel flush to the surface, which make this panel a perfect choice for ceiling and wall applications.