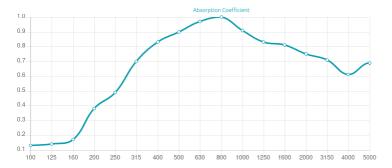

## Technical Information

Troy is an efficient fabric absorber panel, with high-performance levels reaching down to the 315 Hz region. Troy's outer frame encloses all sides of the panel, that also has a simple, integrated fixing system, that installs the panel flush to the surface, which make this panel a perfect choice for ceiling and wall applications.