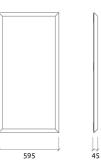

# artnovion



## Performance



## Technical Information









## Features

Absorption Range: 315 Hz to 5000 Hz Acoustic Class: C | (aw) = 0,75

This product is available in the following Fire Rate: FR | Fire Rated

PRODUCT COMPOSITION:

Troy Med CL | Acoustic Antimicrobial & Cleanable Faux Leather (FR)

- Acoustic Antimicrobial & Cleanable Faux Leather
- Fire Retardant HMDF Structural Frame
- Sound PET acoustic core Euro Class B

This panel is installed with an integrated fixing system, hung on screws.

Also compatible with the following fixing systems.

## Dimensions:

FR - TB | 595x1190x45mm | 4.6 Kg

## artnovion

Noise in healthcare facilities is a well know problem with serious consequences. Acoustic levels in today's hospitals are the highest ever documented and have a tremendous impact on the privacy, comfort and stress levels of patie