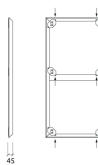

# artnovion



## Performance



## Technical Information









## Features

Absorption Range: 315 Hz to 5000 Hz Acoustic Class: C | (aw) = 0,75

This product is available in the following Fire Rate: FR | Fire Rated

PRODUCT COMPOSITION:

Troy Med CL | Acoustic Antimicrobial & Cleanable Faux Leather (FR)

- Acoustic Antimicrobial & Cleanable Faux Leather
- Fire Retardant HMDF Structural Frame
- Sound PET acoustic core Euro Class B

This panel is installed with an integrated fixing system, hung on screws.

Also compatible with the following fixing systems.

## Dimensions:

FR - TB | 595x1190x45mm | 4.6 Kg

## artnovion

Noise in healthcare facilities is a well know problem with serious consequences. Acoustic levels in today's hospitals are the highest ever documented and have a tremendous impact on the privacy, comfort and stress levels of patient